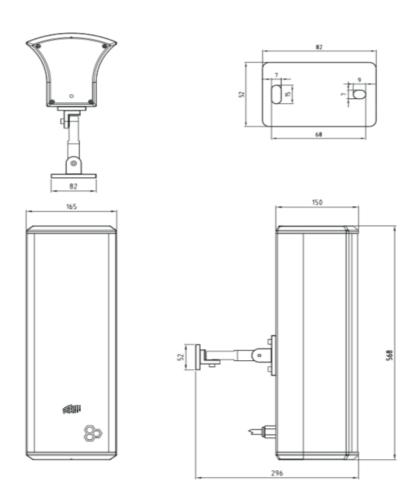

## Mechanical details:

## **Technical Specifications:**

| Model                           | CI-825TN                                           |
|---------------------------------|----------------------------------------------------|
| Max power                       | 60 W                                               |
| Rated power                     | 40 W                                               |
| Transformer                     | 40 / 20 / 10 / 5W @ 100V, 20 / 10 / 5 / 2,5W @ 70V |
| SPL at 20W/1W (100Hz-10kHz, 1m) | 108 dB (20W/1m) / 94 dB (1W/1m)                    |
| Frequency response              | 300 Hz ~15 kHz (-10 dB)                            |
| Connection                      | Fire-resistant cable                               |
| Dimensions (W x H x D)          | 165 x 568 x 150 mm                                 |
| Weight                          | 5.75 kg                                            |
| Color                           | White (RAL9003)                                    |
| Speaker size                    | 4" x 4                                             |
| Material                        | Aluminum                                           |