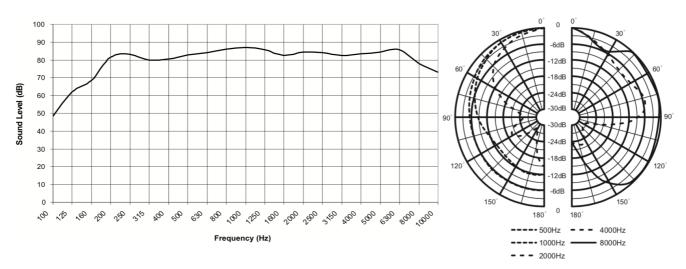

,5W @ 70V |
| SPL at 20W/1W (100Hz-10kHz, 1m) | 108 dB (20W/1m) / 94 dB (1W/1m)                    |
| Frequency response              | 300 Hz ~15 kHz (-10 dB)                            |
| Connection                      | Fire-resistant cable                               |
| Dimensions (W x H x D)          | 165 x 568 x 150 mm                                 |
| Weight                          | 5.75 kg                                            |
| Color                           | White (RAL9003)                                    |
| Speaker size                    | 4" x 4                                             |
| Material                        | Aluminum                                           |

# EN 54 -24





# LDA CI-825TN

## Frequency response and polar diagram:



## Mechanical details: